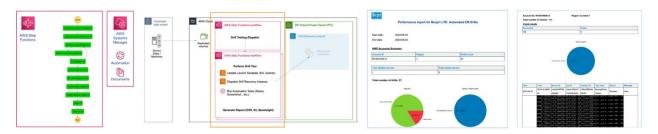

#### Bex-DR™ automated disaster recovery testing

Continuous Drill Tests Dispatch, automated, detailed, customisable reports, continuous testing of recoverability & RTO/RPO, powered by hyper-scaler automation, fully customizable.