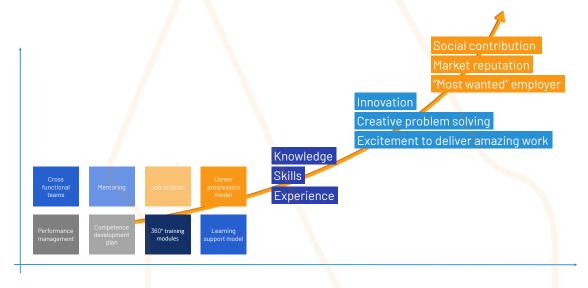

## Leverage Bexprt's expertise: competency development

Utilise the expertise, experience and skill of the Bexprt team to enhance the capabilities of your staff. Together, in partnership, we elevate each other's capabilities, and accelerate digital transformation.

We **invest** in YOUR team and local people. We increase THEIR **skills**, **knowledge & expertise**. We enhance **in-country value**.

At Bexprt, we strongly believe that sharing knowledge is a core responsibility of the business to society, and the communities in which we work.